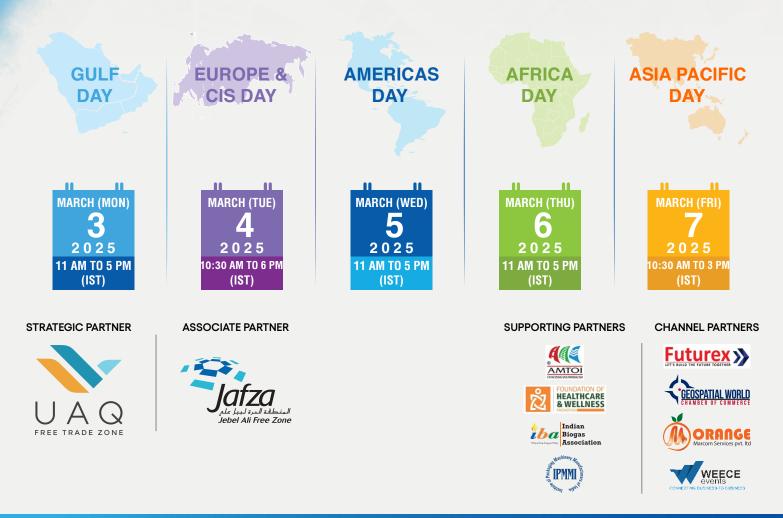

# SCHEDULE FOR THE WEEK

#### 11 **MARCH (TUE)** Δ 2025 2:30 PM TO 6 PM (IST)

MARCH (TUE)

2025

0:30 AM TO 1 PN

(IST)

#### MARCH (WED) 5 2025 11 AM TO 5 PM (IST)

MARCH (THU)

2025

11 AM TO 5 PM

(IST)

# 2025

0:30 AM TO 3 PM